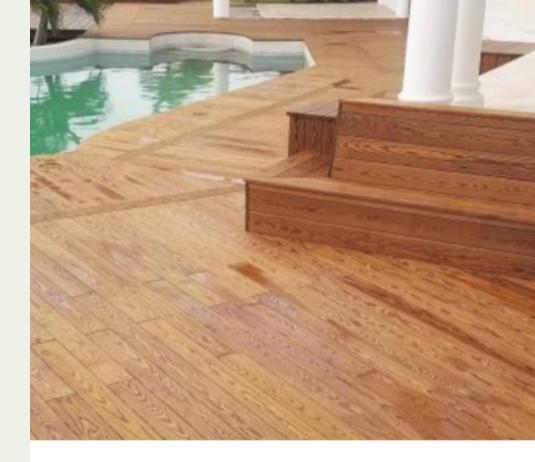

# Pre-Finished THERMALLY MODIFIED DECKING

Deck Boards: 5/4 x 6" Framing Boards: 2 x 4-12" Posts, Railing, Spindles

- Species: Yellow Pine
- Profiles: E4E Standard, E4E Grooved
- Texture: Smooth
- Finish: CUTEK® Extreme Color-Clear All Sides

#### Pre-Finished

Pre-Oiled all sides with Cutek Extreme Clear. UV additives available to retain initial wood color.

Rated for all climates & exterior applications Chemical-Free No warping, splitting or swelling