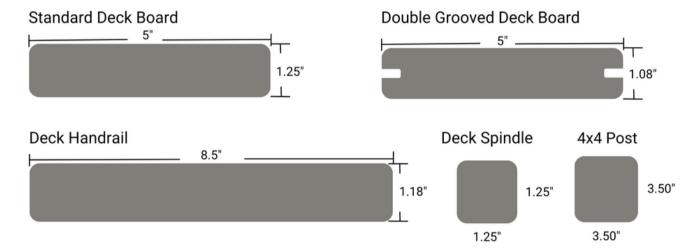

### Finishing: CUTEK® Extreme CD50

- Clear Standard
- Slows silvering process

| Product            | Size                 | Lengths           | Profile            |
|--------------------|----------------------|-------------------|--------------------|
| Deck Board         | 1.25" x 5"           | 8, 10, 12, 14 ft. | E4E                |
| Grooved Deck Board | 1.08" x 5"           | 8, 10, 12, 14 ft. | E4E double grooved |
| Framing Lumber     | 2"x 4"/6"/8"/10"/12" | 8, 10, 12, 14 ft. | S4S                |
| 4x4 Post           | 3.5" x 3.5"          | 4, 8 ft.          | Standard           |
| Deck Spindle       | 1 ¼" x 1 ¼"          | 28", 48"          | E4E                |
| Deck Handrail      | 1.18" x 8.5"         | 12 ft.            | E4E                |
| Deck Tile          | 12" x 12"            |                   |                    |